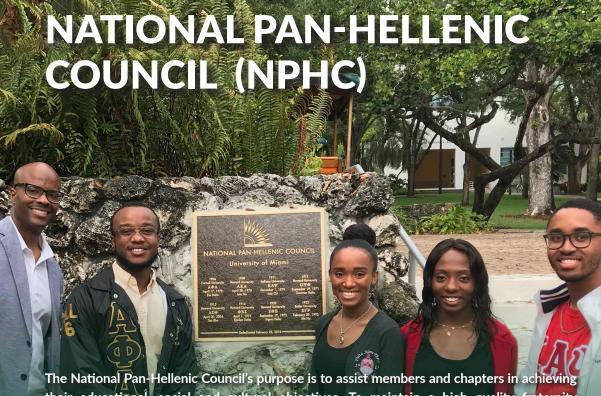

Founding at UM:

2008

Motto: "In brotherhood lies our

strength"

Colors: Blue and Silver

National Website:

www.deltaepsilonpsi.org

The National Pan-Hellenic Council's purpose is to assist members and chapters in achieving their educational, social and cultural objectives. To maintain a high quality fraternity and sorority life style and inter-Greek organizational relationship. To serve as a forum to consider the mutual interest(s) of member organizations. To serve as a standard setting and implementing body for affiliate organizations in the areas of rushing and intake. To encourage member organizations to concern themselves with programs designed to help meet the need of the University and surrounding communities.